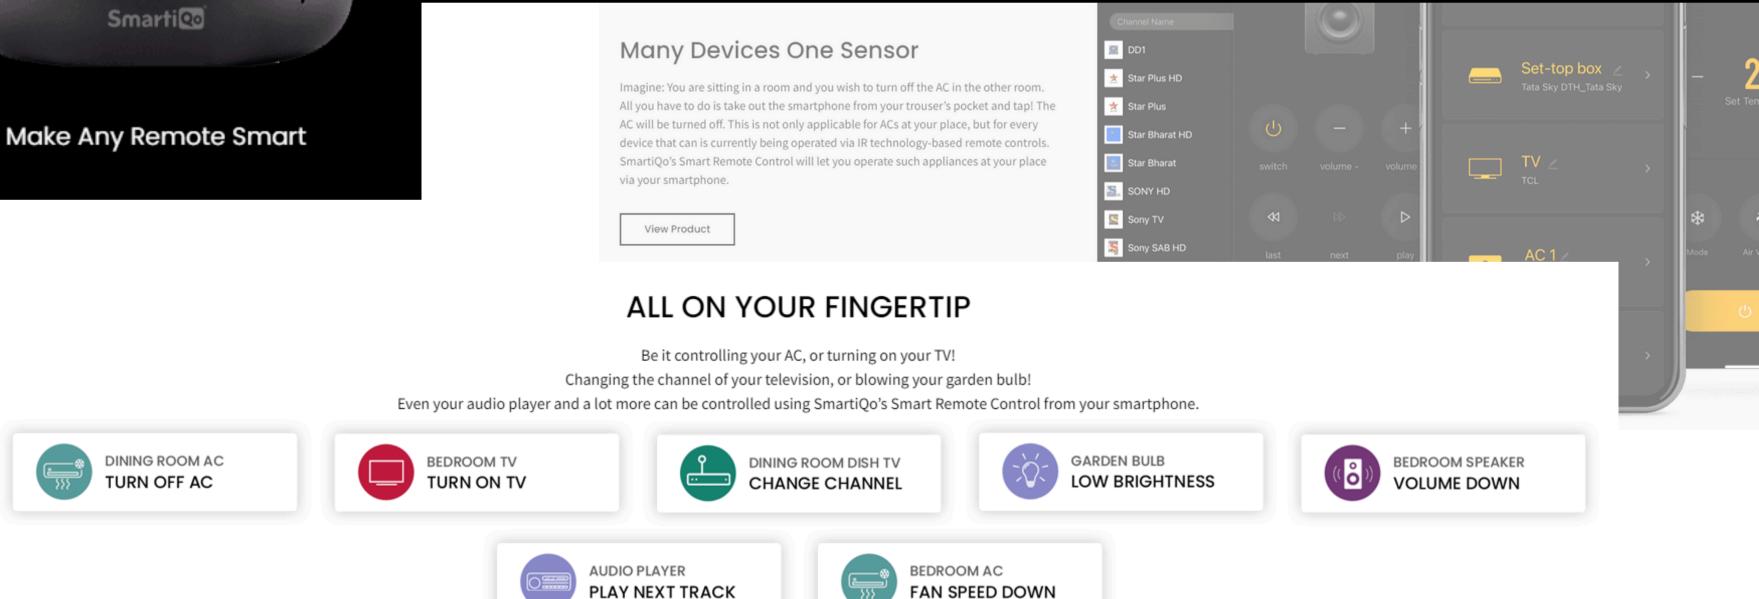

## **Universal Remote Control**

A single device that has controls for all your appliances! This concept is not a dream. With SmartiQo's Smart Remote Control, it has become a reality.

**View Product** 

#### Create smart scene for your home

You can create your home automation scenes by controlling your home appliances via any specific conditions