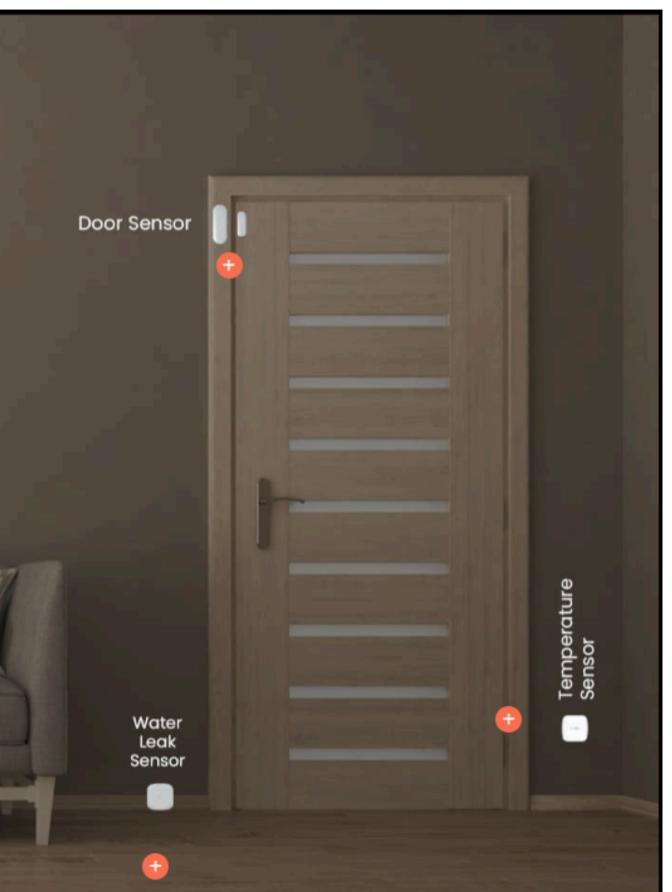

# Zigbee Sensors

#### Real time monitoring using SmartiQo's Zigbee Sensors, will allow you for real time control.

#### **Techkisan Automation**

The service you need!

Microwave Sensor

Wi-fi Door Sensor

www.techkiçan.in

# Wi-Fi Sensors

Wasting energy is an art in which humans have specialized over the years. How about saving some energy by using SmartiQo's Wi-fi sensors?