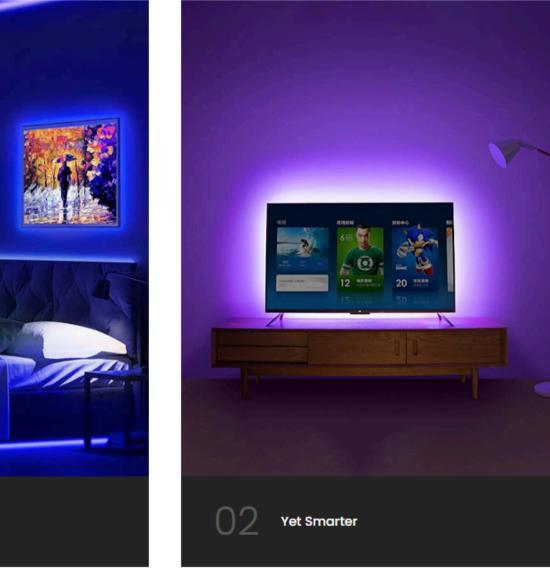

# Nano Modular Lights

#### LET THE LIGHTING OF THE ROOM, REFLECT YOUR MOOD Ultimate Lightening Decor

Appointing SmartiQo's Nano Modular Lights at your place would mean playing with the lights at that place in the most creative manner possible. Install it on a wall, in any design you wish to, it will not only be in-sync with the music of that place but also be mobile enough to keep on changing colors when the rhythm of your music changes.

Using SmartiQo's Nano Modular Lights would make you feel that the adage "even walls have ears," is incomplete, it should rather be "Your place has secret ears. And on hearing you, they empathize with you by changing the lights."

#### Connect the triangular panels together into any desired layout, abstract forms or your favourite shapes

www.techkiçan.in