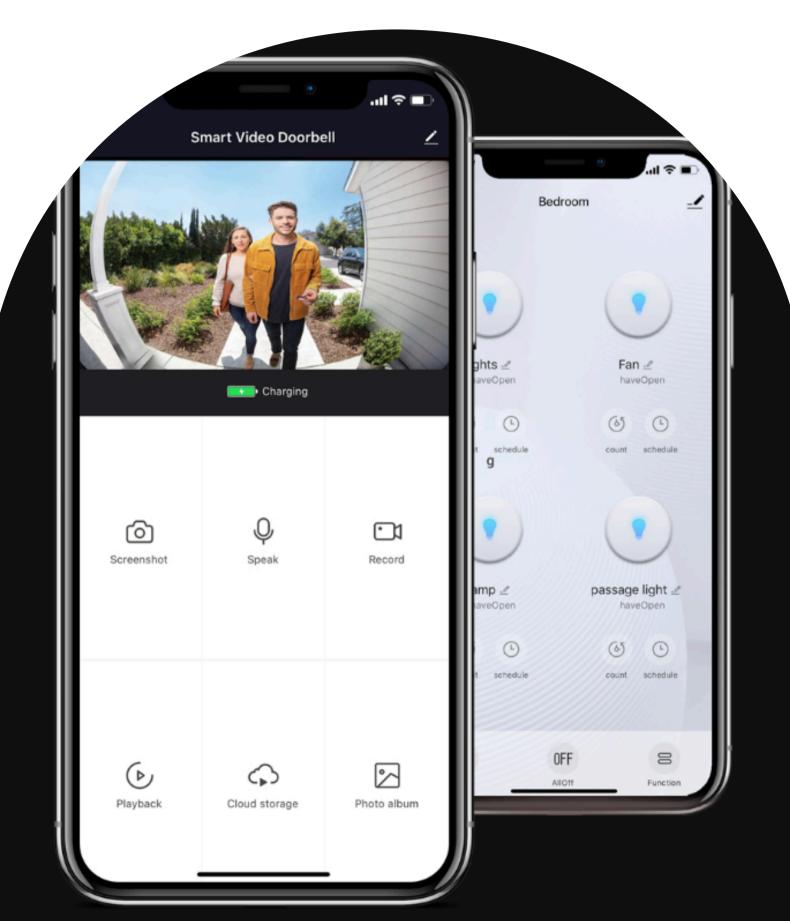

# **Smart Video Door Bell**

Full HD 1080

ONE TOUCH RINGING.

#### What better place to start securing your place, then your door?

SmartiQo's Smart Video Door Bell lets you control the ins and outs happening at your door via smartphone. So, no more running out to the door to see who's it, while baking an important meal in your kitchen, or missing out on someone because you are in your bathroom.

Cloud Storage

Full HD Recording

Voice Assistance

Motion Detection

In (

The inbuilt camera of SmartiQo's Smart Video Door Bell will give you the feel of the faces found around your door so that you can recognize and take immediate action of whether to allow or disallow the entry and exit of that visitor.

#### **Techkisan Automation**

The service you need!

At your home or not at your home, monitoring of your door would not be an issue if you are utilizing SmartiQo's Smart Video Door Bell.

www.techkiçan.in