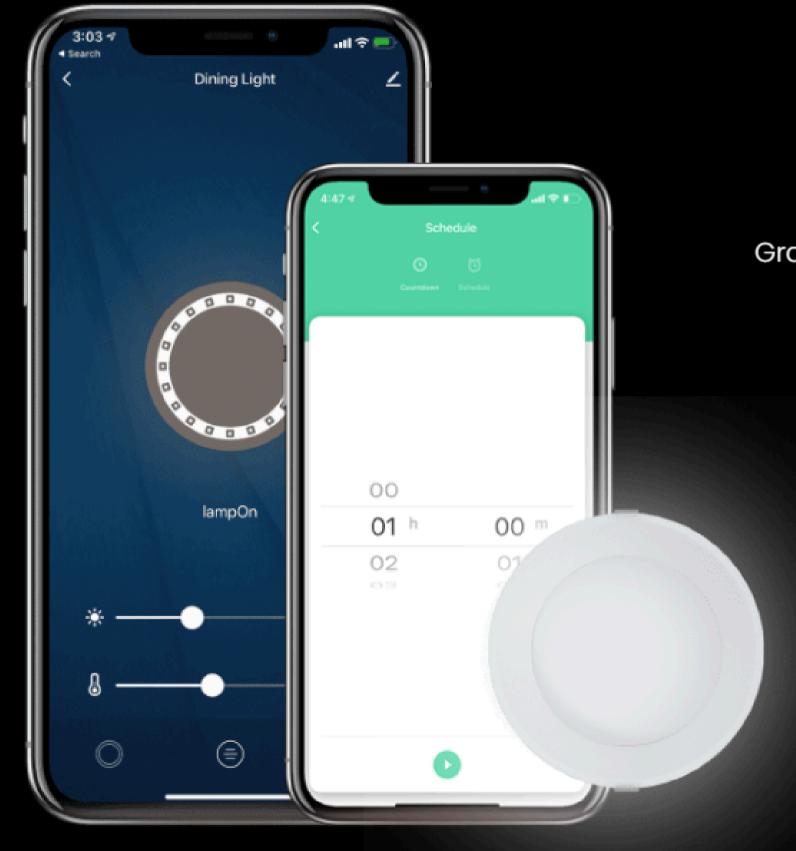

# Smart Panel Light

#### Grant your places a little life by lighting them with SmartiQo's Smart Panel Light

- Position SmartiQo's Smart Panel Lights for granting lights
  - and in turn, life to all the dark corners at your place.
- Whether it be the ceiling of your place or the dark floors,
- as well as floor spaces, you can install SmartiQo's Smart Panel Lights and enlighten them.
  - The difference between ordinary Panel lights and SmartiQo's Smart Panel lights is,
    - they are self-reporting on your smartphone and can be controlled,
      - and additionally scheduled from the same.

#### Choose color temperature

SmartiQo's Smart Panel lights let's you control your place's light according to your need. Need a light that lets you concentrate? So be it! Need a light to groove into a party mood? Here you go! SmartiQo's Smart Panel Lights at your disposal.