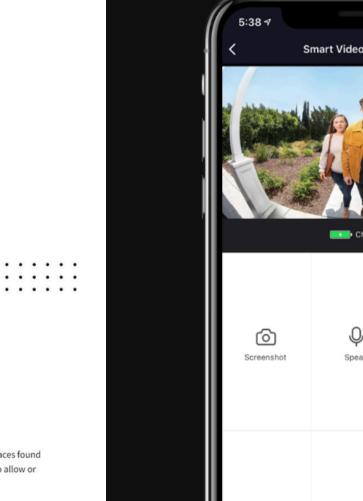

Cloud Storage

Full HD Recording

Voice Assistance

Motion Detection

In (

The inbuilt camera of SmartiQo's Smart Video Door Bell will give you the feel of the faces found around your door so that you can recognize and take immediate action of whether to allow or disallow the entry and exit of that visitor.