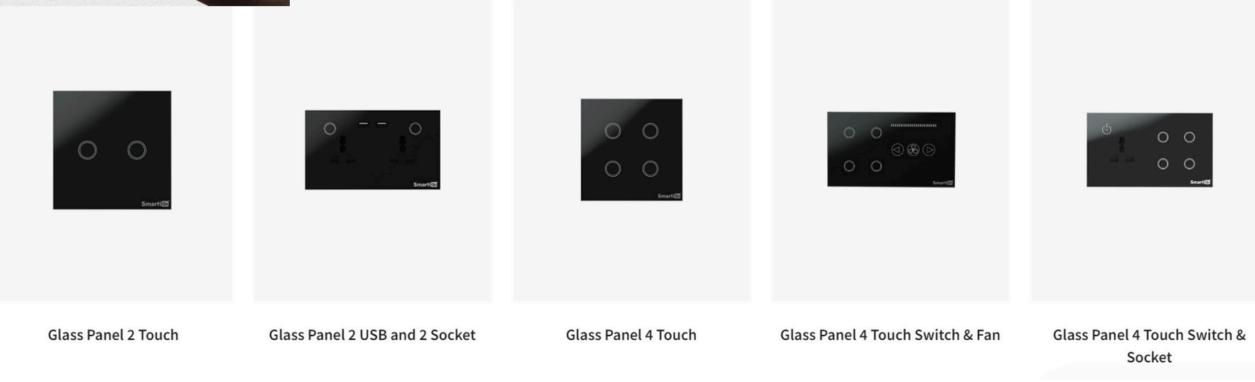

#### **Exclusive Range of Products**

# **Smart Touch Switch**

Bringing in the New Era Of Home Automation by making appliances operable remotely via SmartiQo's Smart Touch Switch.