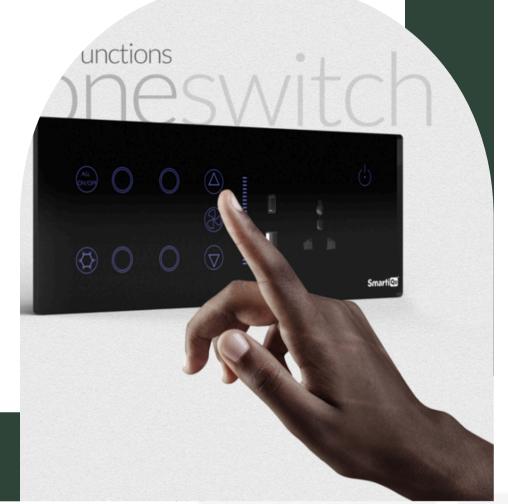

# **Smart Touch Switch**

Bringing in the New Era Of Home Automation by making appliances operable remotely via SmartiQo's Smart Touch Switch.

## THREE MODES OF OPERATION Let's See How It Works

Operate SmartiQo's Smart Switch via a gentle touch, SmartiQo's smartphone application that is compatible with Android as well as iOS, or voice assistance as SmartiQo's Smart Switch can be integrated with Amazon Alexa or Google Assistant.