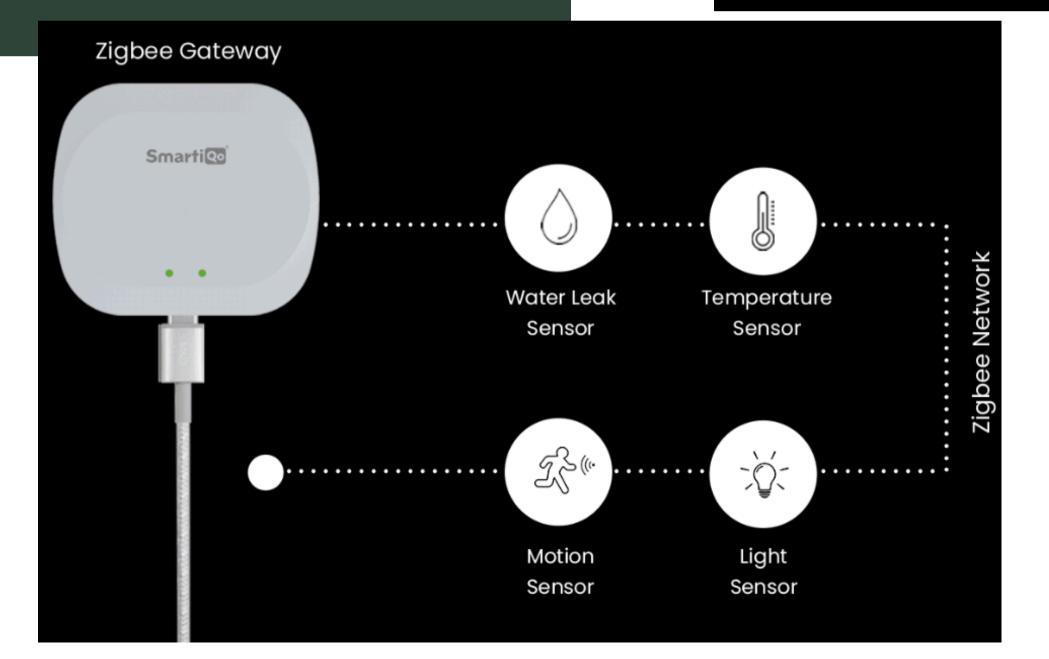

# Zigbee Sensors

#### Real time monitoring using SmartiQo's Zigbee Sensors, will allow you for real time control.

#### **Techkisan Automation**

The service you need!

Microwave Sensor

Wi-fi Door Sensor

www.techkiçan.in