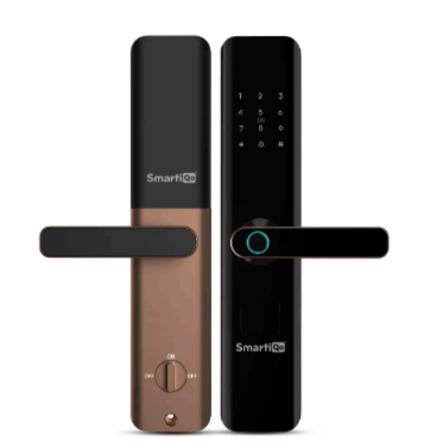

## **Smart Door Lock**

Manage not only the entries and exits at your place, but also the environment around your door using SmartiQo's Smart Door Lock.

## **Our Featured Products**

L2-Smartlock

L4-Smartlock

E1- Smartlock

#### L5-Smartlock

www.techkiçan.in