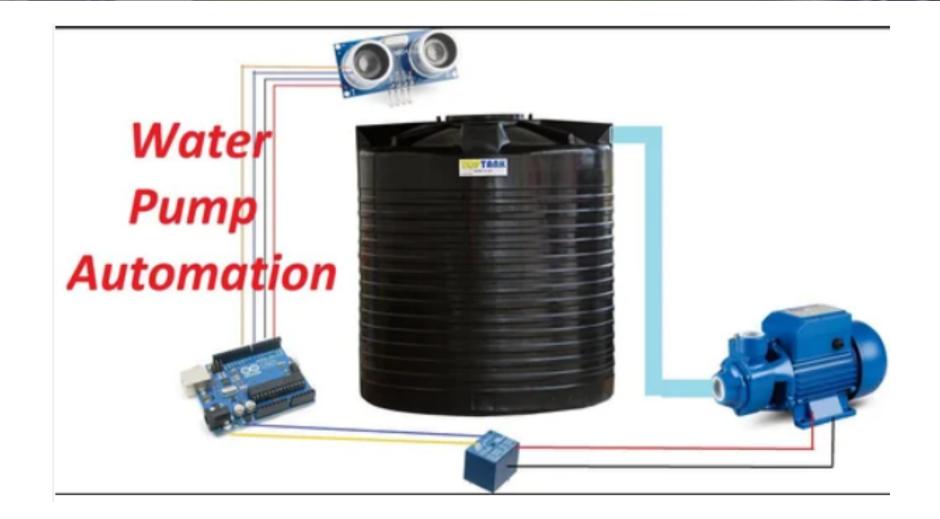

# Industrial Automation & Controls for Water & Wastewater

Water level controllers that automatically adjust the water level save energy. They do it by automatically turning off the motor when the tank is full and when there is no water flow to the tank. This means that less water and energy are utilized to control a water supply.