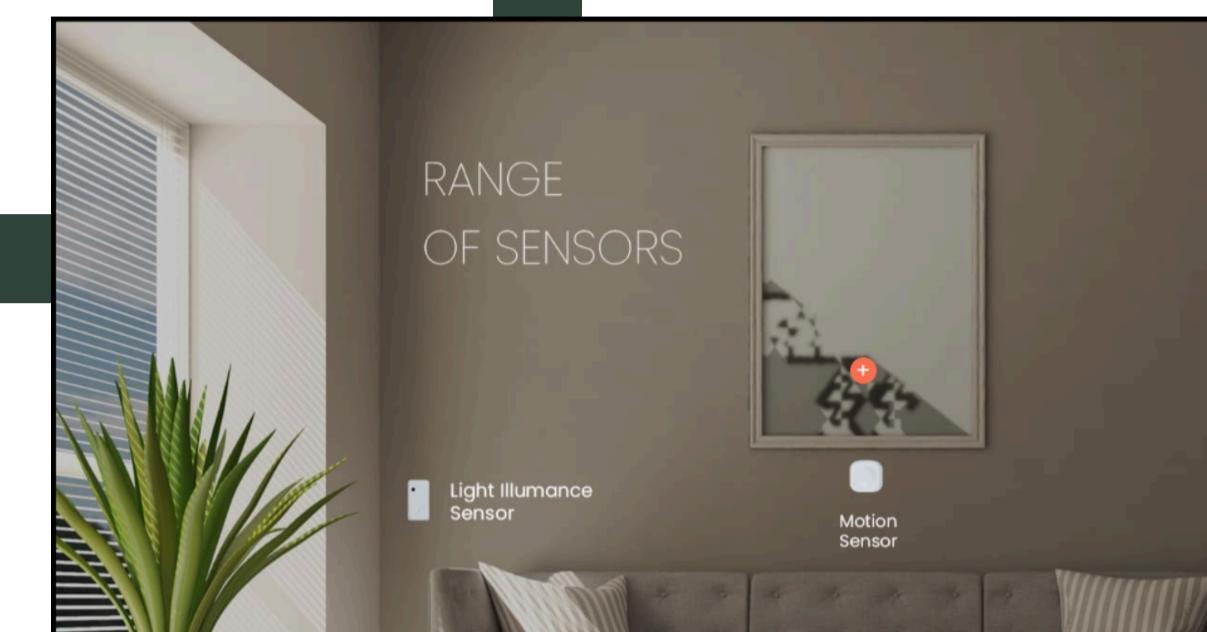

# Zigbee Sensors

#### Real time monitoring using SmartiQo's Zigbee Sensors, will allow you for real time control.