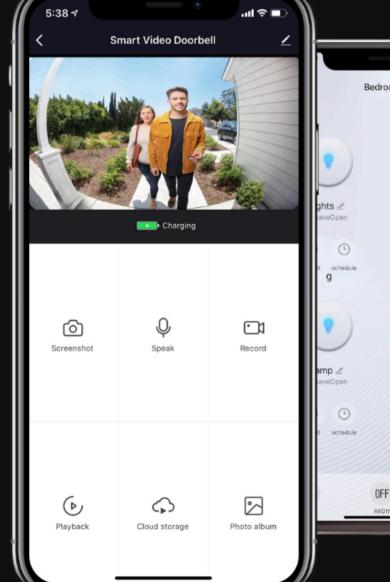

Cloud Storage

Full HD Recording

Voice Assistance

Motion Detection

In (

The inbuilt camera of SmartiQo's Smart Video Door Bell will give you the feel of the faces found around your door so that you can recognize and take immediate action of whether to allow or disallow the entry and exit of that visitor.

#### **Techkisan Automation**

The service you need!

At your home or not at your home, monitoring of your door would not be an issue if you are utilizing SmartiQo's Smart Video Door Bell.

www.techkiçan.in