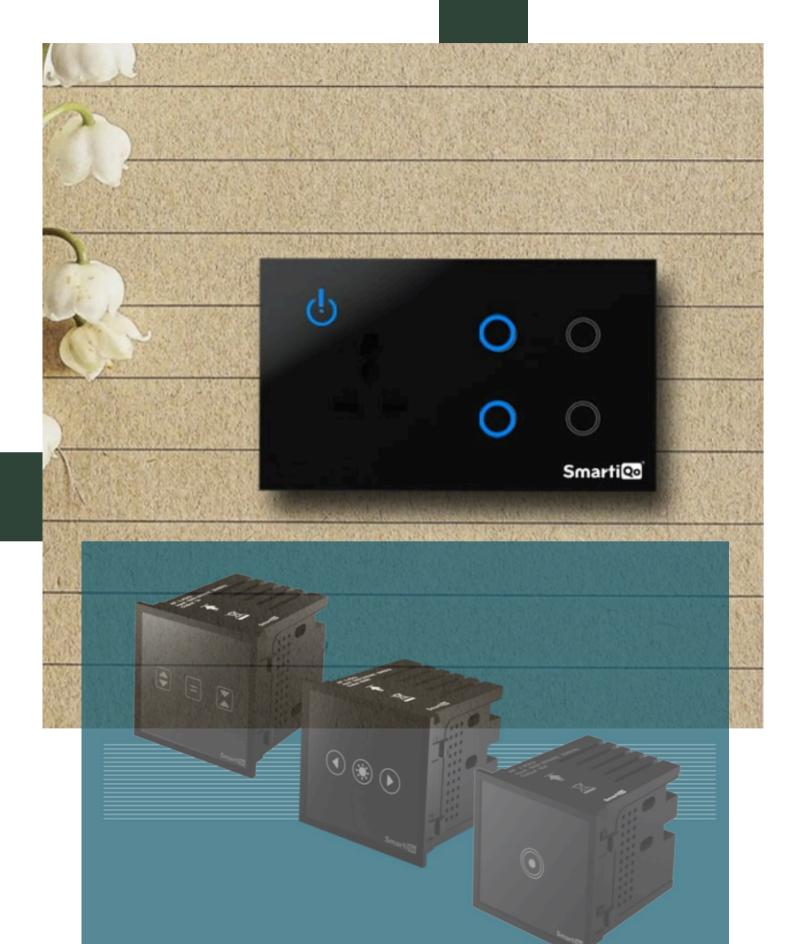

#### Voice Command **Compatible Switch**

The smart wall switch compatible with Amazon Alexa, Echo Dot and Google Assistant. Turn on/off all gangs and socket with voice commands. Save yourself the effort of press button especially when your hands are full. Life becomes more easier.

## **Universal Remote Control**

A single device that has controls for all your appliances! This concept is not a dream. With SmartiQo's Smart Remote Control, it has become a reality.

**View Product** 