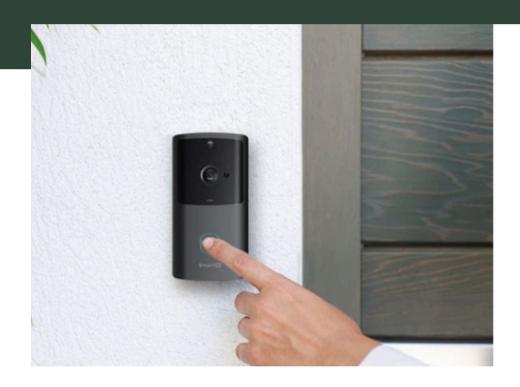

# **Smart Video Door Bell**

Full HD 1080

ONE TOUCH RINGING.

#### What better place to start securing your place, then your door?

SmartiQo's Smart Video Door Bell lets you control the ins and outs happening at your door via smartphone. So, no more running out to the door to see who's it, while baking an important meal in your kitchen, or missing out on someone because you are in your bathroom.