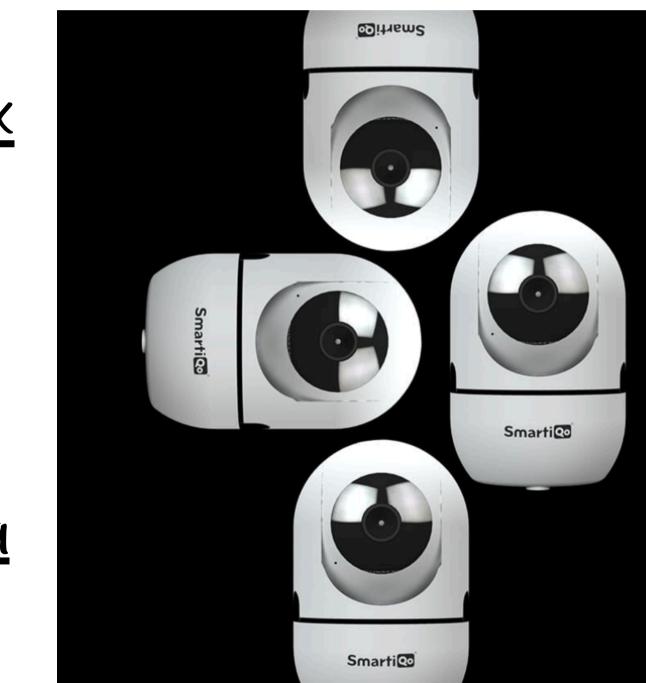

# Smart Wifi Camera

#### Your security is SmartiQo's Smart Camera's top priority

#### VIDEO RECORDING AS WELL AS TWO WAY AUDIO POSSIBLE

#### Camera at work

SmartiQo's Smart Camera will video record the footage nearby and let you display it via your smartphone. It will also let you strike a conversation with the person in front of the device. This essentially means that with SmartiQo's Smart Camera in operation, it will be next to impossible for an intruder to enter the place where it is fixed without your permission. Ensuring the security of your place was never this easy as well as intriguing, as much as it gets after the installation of SmartiQo's Smart Camera.

Cloud Storage

Full HD Recording

Voice Assistance

Motion Detection