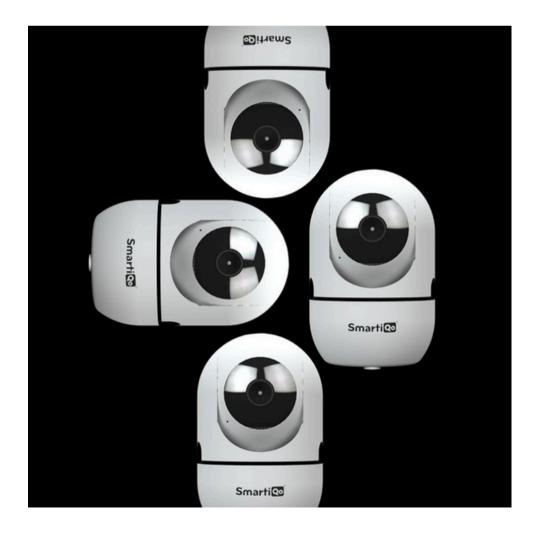

# Smart Wifi Camera

#### Your security is SmartiQo's Smart Camera's top priority

#### Camera at work

SmartiQo's Smart Camera will video record the footage nearby and let you display it via your smartphone. It will also let you strike a conversation with the person in front of the device. This essentially means that with SmartiQo's Smart Camera in operation, it will be next to impossible for an intruder to enter the place where it is fixed without your permission. Ensuring the security of your place was never this easy as well as intriguing, as much as it gets after the installation of SmartiQo's Smart Camera.