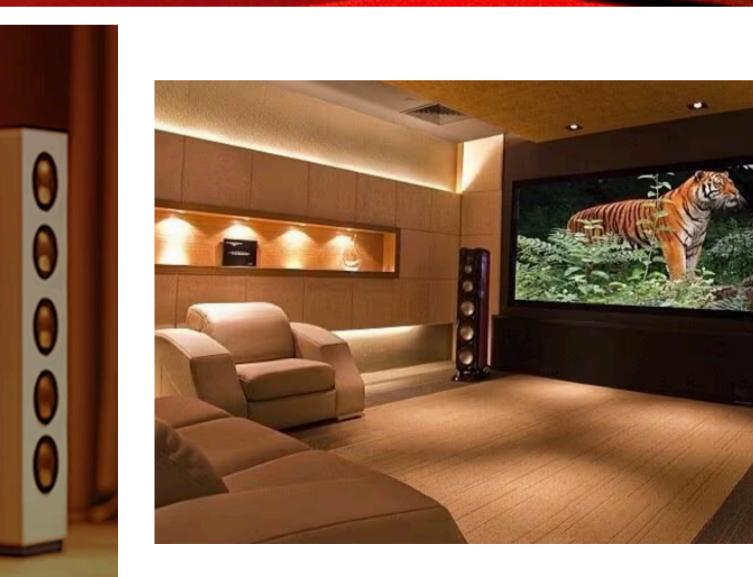

# HOME CINEMA

Bose wireless soundbars and home-cinema surround sound systems deliver cinema-like sound from the comfort of your sofa.

# " GET YOUR PERSONAL HOME THEATRE AT YOUR HOME " PLAY & ENJOY YOUR FAVORITE MUSIC

TO SO SERVICE.