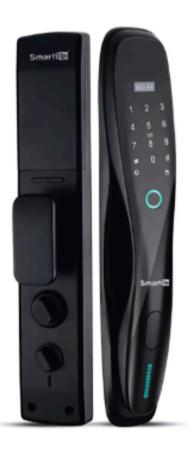

## **Smart Door Lock**

Manage not only the entries and exits at your place, but also the environment around your door using SmartiQo's Smart Door Lock.

## **Our Featured Products**

L2-Smartlock

L4-Smartlock

E1- Smartlock